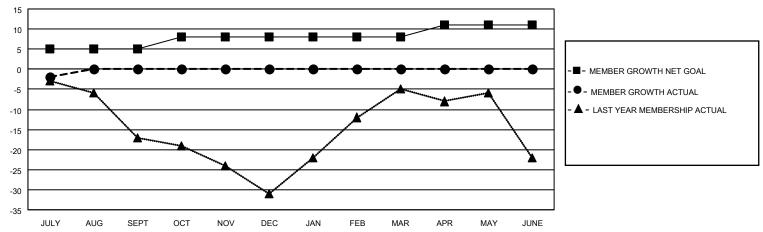

## GOALS AND ACTUAL MEMBERS CUMULATIVE

| DROPPED CLUBS: 1 |    | 5 CLUBS OF 66 ADDED 1 OR<br>MORE NEW MEMBERS | GENDER DISTRIBUTION       |                |  |
|------------------|----|----------------------------------------------|---------------------------|----------------|--|
|                  |    | WORL NEW WEWDERO                             | MALE                      | 1,533 (82.69%) |  |
|                  |    |                                              | FEMALE                    | 321 (17.31%)   |  |
| DROPPED MEMBERS  |    |                                              | NON BINARY                | 0 (0.00%)      |  |
|                  |    |                                              | PREFER NOT TO ANSWER      | 0 (0.00%)      |  |
| DECEASED         | 0  |                                              |                           | ,              |  |
| CLUB CANCELLED   | 0  | CLICK HERE FOR CUMULATIVE                    | TOTAL FAMILY UNIT MEMBERS | ; 13           |  |
| OTHER            | 12 | MEMBERSHIP DATA                              |                           |                |  |
| TOTAL            | 12 |                                              | FAMILY MEMBERS PAYING HAI | F DUES 7       |  |
|                  |    |                                              |                           |                |  |